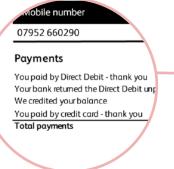

#### **Payments**

Any payments are listed here with the date that we recorded them.

For Direct Debits, this is the date that we sent the request to your bank – the actual paid date is always two working days later.

### Let's have a closer look...

| Mobile number                             | Account number | Bill date | Page number |
|-------------------------------------------|----------------|-----------|-------------|
| 07952 660290                              | FA12345678     | 05/Feb/09 | 3 of 4      |
| Payments                                  | Date           |           | £           |
| You paid by Direct Debit - thank you      | 19/Jan/09      |           | £63.14C     |
| Your bank returned the Direct Debit unpai | d 22/Jan/09    |           | £63.14      |
| We credited your balance                  | 02/Feb/09      |           | £10.000     |
| You paid by credit card - thank you       | 03/Feb/09      |           | £ 53.140    |
| Total payments                            |                |           | £63.140     |