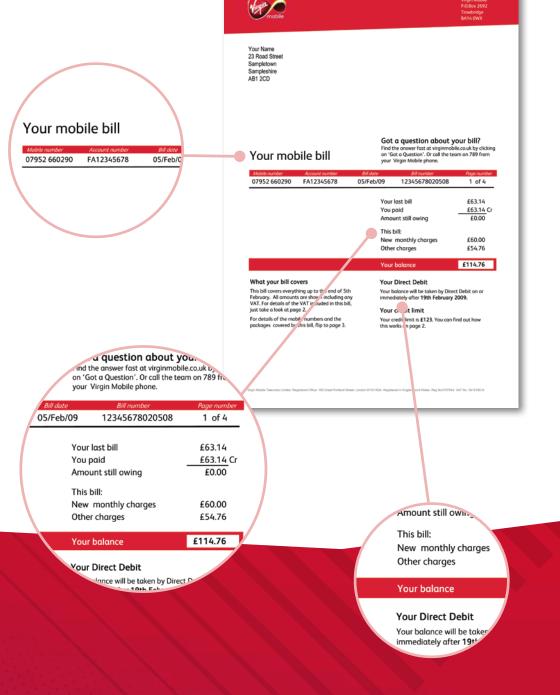

#### Your mobile bill

This bill only tells you your mobile charges. If you've got any other services from Virgin Media, you'll be sent a separate bill for these.

#### Your mobile number

If your bill is for more than one mobile number, this will be blank and you'll find details for all the mobile numbers on page 3 instead.

#### Your last bill

This is the balance as it appeared on the previous bill you received from us.

#### You paid

This is the total amount that you paid or were credited by us since your last bill.

#### Amount still owing

This will usually be zero but if there was a problem taking payment last month then you might still need to pay some money – if you do, this will show here. 'Cr' next to the amount means the balance was in credit.

#### New monthly charges

The total charge for all your monthly packages, like your tariff price or bundles, if you have them.

#### Other charges

Anything not covered by a monthly package will be shown here, like phone calls not included in your package.

#### Your balance

This is the amount that you'll pay for this bill, by Direct Debit. If the amount has a 'Cr' next to it, your account is in credit and no payment is needed. We'll apply this credit to your next bill.

#### Your Direct Debit

So you know when to expect the bill payment to leave your bank, we'll show you the date on which your Direct Debit will be taken for this bill. And don't worry, we'll never take any payment before this date.