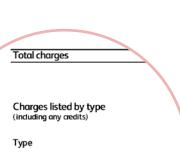

#### Total charges

£114.76

#### Charges listed by type (including any credits)

| Туре                    | Number of<br>transactions | Usage    | £       |  |
|-------------------------|---------------------------|----------|---------|--|
| Monthly Charge          | 3                         |          | £60.00  |  |
| Standard call           | 45                        | 72m 12s  | £5.02   |  |
| Call to another network | 12                        | 110m 56s | £4.04   |  |
| International call      | 11                        | 70m 55s  | £39.88  |  |
| Premium rate call       | 2                         | 5m 52s   | £0.64   |  |
| Text to a Virgin Mobile | 123                       |          | £0.00   |  |
| Text to another network | 227                       |          | £0.00   |  |
| International text      | 9                         |          | £2.25   |  |
| Text service received   | 1                         |          | £1.50   |  |
| Using the internet      | 12                        | 113MB    | £9.73   |  |
| Credit                  | 3                         |          | £8.30C  |  |
| Total charges           | 448                       |          | £114.76 |  |